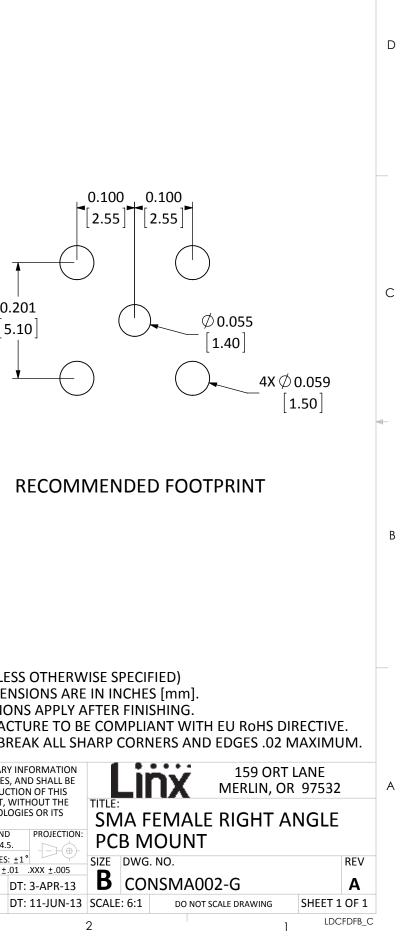

>TOLERANCES P<br>SURFACE FINIS<br>TOLERANCES: | CHNOLOGIES, A<br>R REPRODUCTI<br>OR IN PART, W<br>NX TECHNOLOG<br>ENTS.<br>MENSIONS AND<br>ER ASME Y14.5.<br>H: <sup>33</sup> / ANGLES: <u>+</u><br>X ±.1 XX ±.01<br>MURPHY D |
| 8 7 6 5 4                                                                              |   | 8           |          |                          | 7         |   | 6     |         | 5                 |    | 4          |                | 3                                                                                                                                                                |                                                                                                                                                                               |



 2
 1

 REVISIONS

 DESCRIPTION
 DATE
 APPV

 TAL RELEASE OF LINX INTERNAL DRAWING
 11-JUN-13
 SAH

## **Mouser Electronics**

Authorized Distributor

Click to View Pricing, Inventory, Delivery & Lifecycle Information:

Linx Technologies: CONSMA002-G